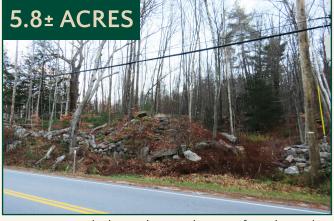

# SALE # 1: Highbridge Road (Tax Map 15B, Lot 12)

Vacant 5.8± acre lot located across the street from the Souhegan River along Rt. 123 on the Greenville town line  $\cdot$  Lot slopes up from road, heavily wooded and appears to be dry  $\cdot$  Assessed Value: \$42,600. 2021 Taxes: \$947.