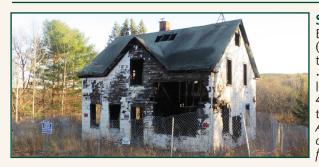

**SALE # 3: 283 Greenville Road (Tax Map 15B, Lot 7)** Burned out home that was severely damaged by fire in 2019 (home must be torn down and asbestos must be remediated per the town) on 4.3± acre lot located near the Greenville town line • Lot is overgrown, level by road then slopes down dramatically to the rear, multiple abandoned vehicles on lot • Home had 4 BRS, 2BA & 1,472 ± SF GLA, served by well & septic (condition unknown) • Assessed Value: \$75,000. 2021 Taxes: \$1,667. *AUCTIONEERS NOTE: The Town of New Ipswich has obtained an estimate to tear down the home and remove the asbestos from the site, contact auctioneer for details.* 