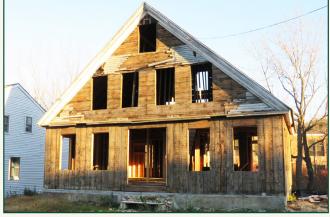

## SALE # 2: 11 Temple Road (Tax Map 11, Lot 118)

 $1\frac{3}{4}$  story cape style home located on a 0.28± acre lot  $\cdot$  1850 built home was in the process of being remodeled and is currently a shell  $\cdot$  Well & septic will be required  $\cdot$  Assessed Value: \$70,100. 2021 Taxes: \$1,558.