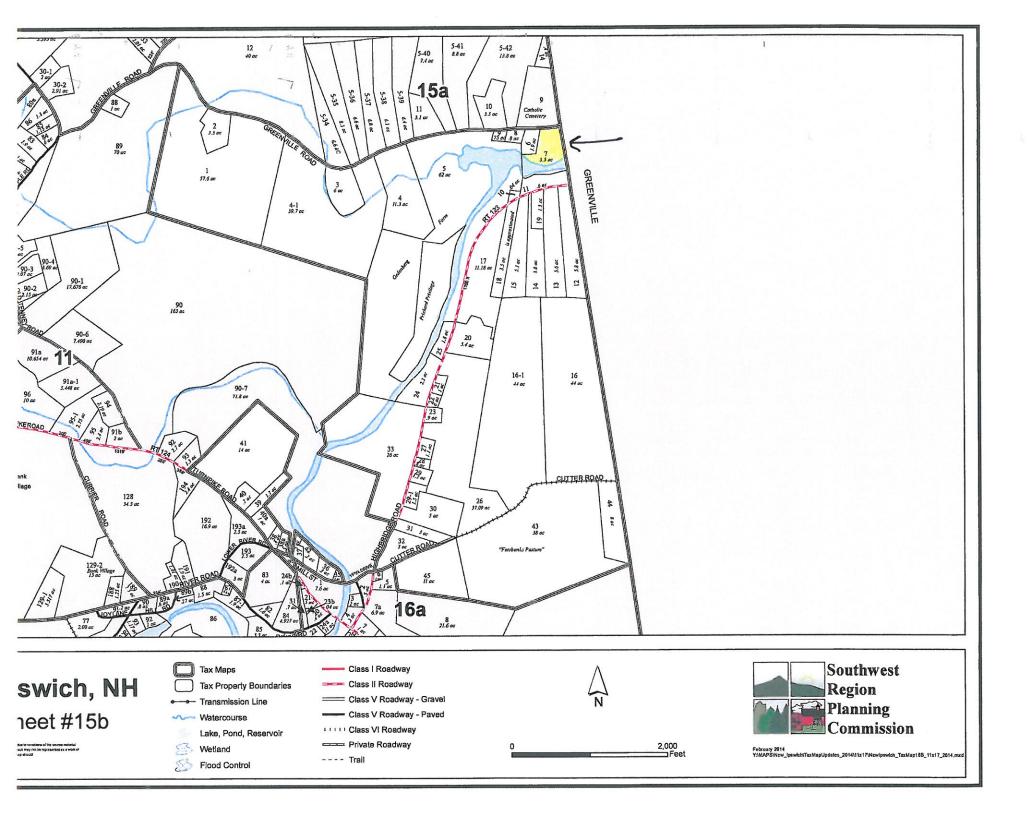

**SALE # 3: 283 Greenville Road (Tax Map 15B, Lot 7)** Burned out home that was severely damaged by fire in 2019 (home must be torn down and asbestos must be remediated per the town) on 4.3± acre lot located near the Greenville town line • Lot is overgrown, level by road then slopes down dramatically to the rear, multiple abandoned vehicles on lot • Home had 4 BRS, 2BA & 1,472 ± SF GLA, served by well & septic (condition unknown) • Assessed Value: \$75,000. 2021 Taxes: \$1,667. *AUCTIONEERS NOTE: The Town of New Ipswich has obtained an estimate to tear down the home and remove the asbestos from the site, contact auctioneer for details.* 

#### GRIFFIN, LESLIE and described in the invoice books as: Map: 00015B Lot: 000007 Sublot: 000000 Located At 283 GREENVILLE ROAD Consisting of 7.000 Acres of Land, Including Any Buildings Thereon.

The deed is the result of the tax lien execution held at the Tax Collector's Office in the above stated Town of New Ipswich, in the State of New Hampshire on May 17, 2017, to have and to hold said Premises, with the appurtenances, to said Town of New Ipswich's successors/heirs and assigns forever. And I hereby covenant with said Town of New Ipswich, that in making this conveyance I have in all things complied with the law, and that I have good right, so far as that right may depend upon the regularity of my own proceedings, to sell and convey the same in manner aforesaid.